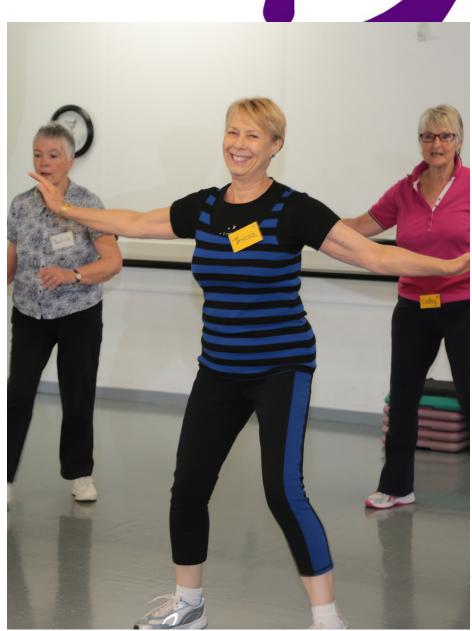

# FUNctional Fitness Group

# Focus on keeping flexible & fit in a fun way

Movement to Music for older people is facilitated by Gillian, an experienced and qualified fitness trainer. Experience 45 minutes of aerobics and fun at your own pace in a relaxed, friendly atmosphere with other over 60+ community members!

Tuesdays 9:30am to 10:30am.